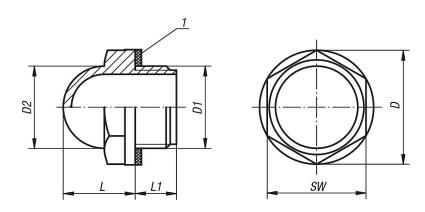

# **Drawing reference:**

1) flat seal

# **Drawings**

# Oil level sight glasses, domed

| Order No.   | D  | D1   | D2 | L  | L1   | SW | Tightening<br>torque<br>max. Nm |
|-------------|----|------|----|----|------|----|---------------------------------|
| K0447.22038 | 22 | G3/8 | 15 | 14 | 10   | 19 | 8                               |
| K0447.28012 | 28 | G1/2 | 20 | 17 | 10   | 24 | 12                              |
| K0447.35034 | 35 | G3/4 | 25 | 20 | 10   | 30 | 16                              |
| K0447.42100 | 42 | G1   | 31 | 24 | 10,5 | 36 | 20                              |