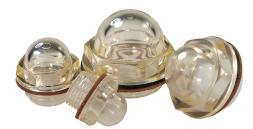

# Oil level sight glasses domed



1/1

### Item description/product images



# **Description**

#### **Material:**

Housing in thermoplastic polyamide.

# **Version:**

Housing, transparent, high mechanical stability, non-ageing, temperature resistant with oil up to 100 °C, with water up to 70 °C.

Resistant to solvents but not alcohol.

Flat seal, asbestos-free.

#### On request:

Rubber gasket (NBR).

# **Drawing reference:**

1) flat seal

# **Drawings**



# **Overview of items**

# Oil level sight glasses, domed

| Order No.   | D  | D1   | D2 | L  | L1   | SW | Tightening<br>torque<br>max. Nm |
|-------------|----|------|----|----|------|----|---------------------------------|
| K0447.22038 | 22 | G3/8 | 15 | 14 | 10   | 19 | 8                               |
| K0447.28012 | 28 | G1/2 | 20 | 17 | 10   | 24 | 12                              |
| K0447.35034 |