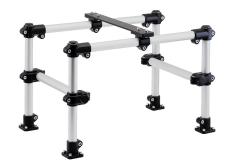

# Tube clamps straight plastic



#### Item description/product images





## Description

Material: Thermoplastic. DIN 7984 screws and DIN 985 nuts steel.

### Version:

Black. Screws and nuts galvanized.

#### Note:

The standard size for round tubes is  $\emptyset18 \text{ mm}$  or  $\emptyset30 \text{ mm}$ . Use reducer sleeves K0492 if smaller tubes are to be clamped or a conversion from round to square tubes is required.

#### **On request:**

Plastic levers for locking.

#### Accessory:

- Reducer sleeves K0492
- Round and square tubes K0493







# Tube clamps straight plastic



## Item description/product images



#### Drawings



#### **Overview of items**

### Tube clamps straight, plastic

| Order No. | A  | С    | D  | L  | Р    | Q  | R    | S     |
|-----------|----|------|----|----|------|----|------|-------|
| K0483.18  | 18 | 34   | 25 | 65