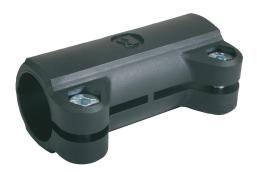

# Tube clamps straight plastic

## Description

Material: Thermoplastic. DIN 7984 screws and DIN 985 nuts steel.

### Version:

Black. Screws and nuts galvanized.