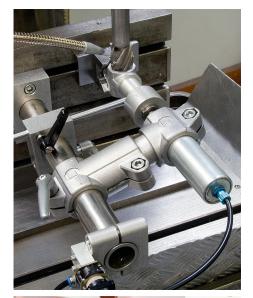

# Tube clamps straight plastic



#### Item description/product images





## Description

Material: Thermoplastic. DIN 7984 screws and DIN 985 nuts steel.

### Version:

Black. Screws and nuts galvanized.

#### Note:

The standard size for round tubes is  $\emptyset18 \text{ mm}$  or  $\emptyset30 \text{ mm}$ . Use reducer sleeves K0492 if smaller tubes are to be clamped or a conversion from round to square tubes is required.

#### **On request:**

Plastic levers for locking.

#### Accessory:

- Reducer sleeves K0492
- Round and square tubes K0493







# Tube clamps straight plastic



## Item description/product images



#### Drawings



#### **Overview of items**

### Tube clamps straight, plastic

| Order No. | A  | С    | D  | L  | Р    | Q  | R    | S     |
|-----------|----|------|----|----|------|----|------|-------|
| K0483.18  | 18 | 34   | 25 | 65 | 21   | 50 | 14   | M6x18 |
| K0483.30  | 30 | 52,5 | 40 | 95 | 28,5 | 73 | 22,8 | M8x25 |