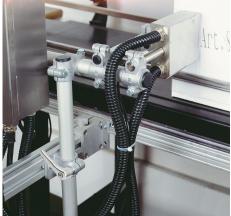

# Tube clamps straight plastic



#### Item description/product images





## Description

Material: Thermoplastic. DIN 7984 screws and DIN 985 nuts steel.

### Version:

Black. Screws and nuts galvanized.

#### Note:

The standard size for round tubes is  $\emptyset18 \text{ mm}$  or  $\emptyset30 \text{ mm}$ . Use reducer sleeves K0492 if smaller tubes are to be clamped or a conversion from round to square tubes is required.

#### **On request:**

Plastic levers for locking.

#### Accessory:

- Reducer sleeves K0492
- Round and square tubes K0493







# Tube clamps straight plastic



## Item description/product images



#### Drawings



#### **Overview of items**

### Tube clamps straight, plastic

| Order No. | A  | С    | D  | L  | Р    | Q  | R    | S     |
|-----------|----|------|----|----|------|----|------|-------|
| K0483.18  | 18 | 34   | 25 | 65 | 21   | 50 | 14   | M6x18 |
| K0483.30  | 30 | 52,5 | 40 | 95 | 28,5 | 73 | 22,8 | M8x25 |