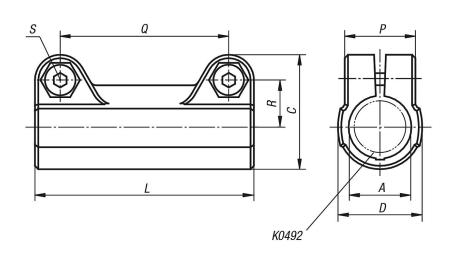

#### Drawings

### Tube clamps straight, plastic

| Order No. | A  | С    | D  | L  | Р    | Q  | R    | S     |
|-----------|----|------|----|----|------|----|------|-------|
| K0483.18  | 18 | 34   | 25 | 65 | 21   | 50 | 14   | M6x18 |
| K0483.30  | 30 | 52,5 | 40 | 95 | 28,5 | 73 | 22,8 | M8x25 |

#### Note:

The standard size for round tubes is  $\emptyset18 \text{ mm}$  or  $\emptyset30 \text{ mm}$ . Use reducer sleeves K0492 if smaller tubes are to be clamped or a conversion from round to square tubes is required.