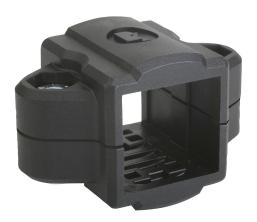

## Item description/product images

# **Description**

#### **Material:**

Thermoplastic.

DIN 7984 screws and DIN 985 nuts steel.

#### **Version:**

Black.

Screws and nuts galvanized.

#### Note:

These straight clamps are for 30 mm square tubes. Use reducer sleeves K0491 if smaller tubes are to be clamped or a conversion from square to round tubes is required.