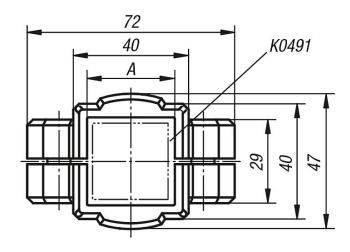

#### Note:

These straight clamps are for 30 mm square tubes. Use reducer sleeves K0491 if smaller tubes are to be clamped or a conversion from square to round tubes is required.

#### **Accessory:**

- Reducer sleeves K0491
- Round and square tubes K0493

© HEINRICH KIPP WERK KG www.kipp.com · info@kipp.com