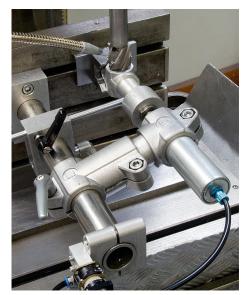

#### Note:

These flange clamps are for 30 mm square tubes. Use reducer sleeves K0491 if smaller tubes are to be clamped or a conversion from square to round tubes is required.