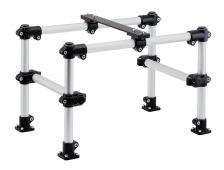

#### Note:

These flange clamps are for 30 mm square tubes. Use reducer sleeves K0491 if smaller tubes are to be clamped or a conversion from square to round tubes is required.

#### Accessory:

- Reducer sleeves K0491
- Round and square tubes K0493

© HEINRICH KIPP WERK KG www.kipp.com · info@kipp.com