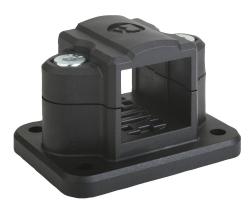

# **Description**

#### **Material:**

Thermoplastic.

DIN 7984 screws and DIN 985 nuts steel.

#### **Version:**

Black.

Screws and nuts galvanized.

#### Note:

These flange clamps are for 30 mm square tubes. Use reducer sleeves K0491 if smaller tubes are to be clamped or a conversion from square to round tubes is required.