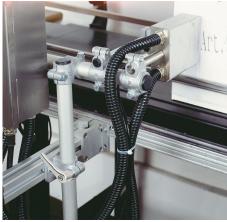

#### Note:

These flange clamps are for 30 mm square tubes. Use reducer sleeves K0491 if smaller tubes are to be clamped or a conversion from square to round tubes is required.