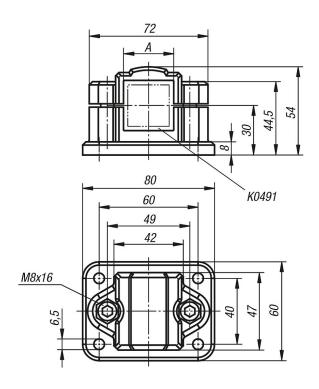

## **Drawings**

#### **Overview of items**

# Tube clamps flange, plastic

| Order No. | A  |
|-----------|----|
| K0480.30  | 30 |

© HEINRICH KIPP WERK KG www.kipp.com · info@kipp.com