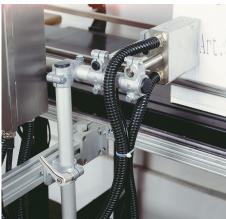

## Item description/product images

#### Note:

These base clamps are for 30 mm square tubes. Use reducer sleeves K0491 if smaller tubes are to be clamped or a conversion from square to round tubes is required.