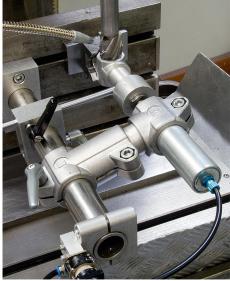

## Item description/product images

#### Note:

These base clamps are for 30 mm square tubes. Use reducer sleeves K0491 if smaller tubes are to be clamped or a conversion from square to round tubes is required.