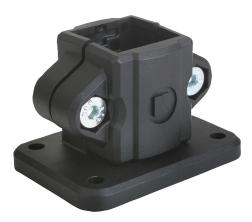

## Item description/product images

# **Description**

#### **Material:**

Thermoplastic.

DIN 7984 screws and DIN 985 nuts steel.

#### **Version:**

Black.

Screws and nuts galvanized.

#### Note:

These base clamps are for 30 mm square tubes. Use reducer sleeves K0491 if smaller tubes are to be clamped or a conversion from square to round tubes is required.

#### On request:

Plastic levers for locking.