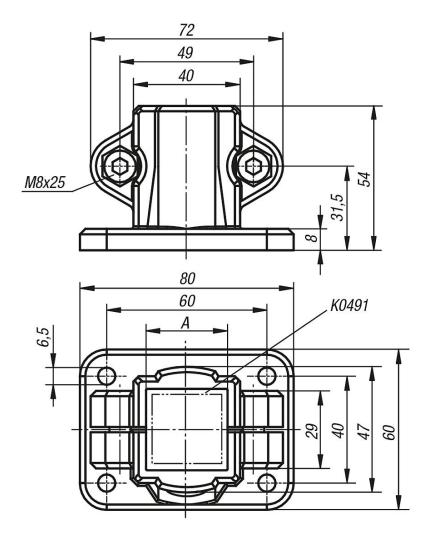

#### Note:

These base clamps are for 30 mm square tubes. Use reducer sleeves K0491 if smaller tubes are to be clamped or a conversion from square to round tubes is required.

## **Drawings**

#### **Overview of items**

# Tube clamps base, plastic

| Order No. | А  |
|-----------|----|
| K0478.30  | 30 |