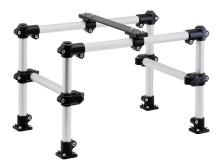

## Item description/product images

#### Note:

These base clamps are for 30 mm square tubes. Use reducer sleeves K0491 if smaller tubes are to be clamped or a conversion from square to round tubes is required.

#### Accessory:

- Reducer sleeves K0491
- Round and square tubes K0493

© HEINRICH KIPP WERK KG www.kipp.com · info@kipp.com