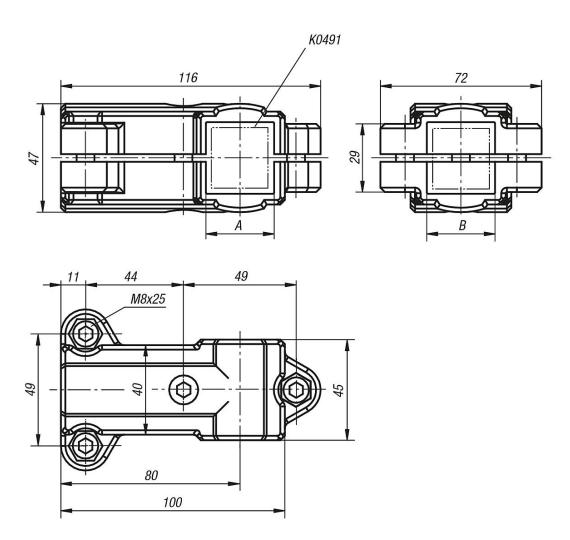

#### Note:

These T-clamps are for 30 mm square tubes. Use reducer sleeves K0491 if smaller tubes are to be clamped or a conversion from square to round tubes is required.

#### Accessory:

- Reducer sleeves K0491
- Round and square tubes K0493

© HEINRICH KIPP WERK KG www.kipp.com · info@kipp.com

# **Tube clamps T-angle, plastic**

| Order No.  | А  | В  |
|------------|----|----|
| K0476.3030 | 30 | 30 |