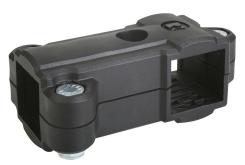

# **Tube clamps T-angle plastic**

## Item description/product images

# **Description**

#### Note:

These T-clamps are for 30 mm square tubes. Use reducer sleeves K0491 if smaller tubes are to be clamped or a conversion from square to round tubes is required.