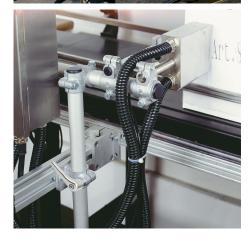

## Item description/product images

#### Note:

These T-clamps are for 30 mm square tubes. Use reducer sleeves K0491 if smaller tubes are to be clamped or a conversion from square to round tubes is required.