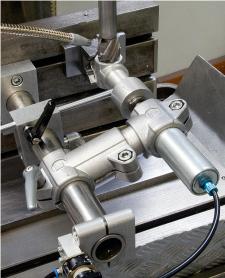

## Item description/product images

#### Note:

These T-clamps are for 30 mm square tubes. Use reducer sleeves K0491 if smaller tubes are to be clamped or a conversion from square to round tubes is required.