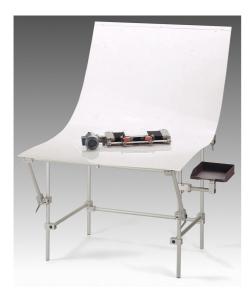

### **Tube clamps cross plastic**







Material:

Thermoplastic. DIN 7984 screws and DIN 985 nuts steel.

#### Version:

Black. Screws and nuts galvanized.

#### Note:

The standard size for round tubes is  $\emptyset18$  mm or  $\emptyset30$  mm. Use reducer sleeves K0492 if smaller tubes are to be clamped or a conversion from round to square tubes is required.

#### **On request:**

Plastic levers for locking.

#### Accessory:

- Reducer sleeves K0492
- Round and square tubes K0493







## Tube clamps cross plastic



#### Item description/product images



#### Drawings



#### **Overview of items**

#### Tube clamps cross, plastic

| Order No.  | А  | В  | С  | D  | К  | L  | Р  | R  | S     |
|------------|----|----|----|----|----|----|----|----|-------|
| K0472.1818 | 18 | 18 | 20 | 30 | 48 | 63 | 21 | 48 | M6x18 |



# Tube clamps cross plastic



**Overview of items** 

| Order No.  | А  | В  | С  | D  | K  | L  | Р    | R  | S     |
|------------|----|----|----|----|----|----|------|----|-------|
| K0472.3030 | 30 | 30 | 33 | 45 | 72 | 99 | 28,5 | 77 | M8x25 |