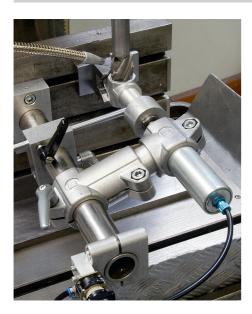

### **Tube clamps cross plastic**







Material:

Thermoplastic. DIN 7984 screws and DIN 985 nuts steel.

#### Version:

Black. Screws and nuts galvanized.

#### Note:

The standard size for round tubes is  $\emptyset18$  mm or  $\emptyset30$  mm. Use reducer sleeves K0492 if smaller tubes are to be clamped or a conversion from round to square tubes is required.

#### **On request:**

Plastic levers for locking.

#### Accessory:

- Reducer sleeves K0492
- Round and square tubes K0493







## Tube clamps cross plastic



#### Item description/product images



#### Drawings



#### **Overview of items**

#### Tube clamps cross, plastic

| Order No.  | А  | В  | С  | D  | К  | L  | Р  | R  | S     |
|------------|----|----|----|----|----|----|----|----|-------|
| K0472.1818 | 18 | 18 | 20 | 30 | 48 | 63 | 21 | 48 | M6x18 |



# Tube clamps cross plastic



**Overview of items** 

| Order No.  | А  | В  | С  | D  | K  | L  | Р    | R  | S     |
|------------|----|----|----|----|----|----|------|----|-------|
| K0472.3030 | 30 | 30 | 33 | 45 | 72 | 99 | 28,5 | 77 | M8x25 |