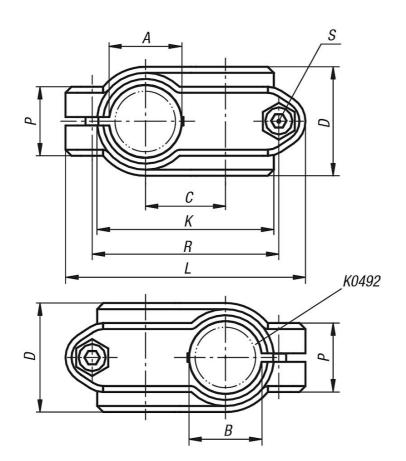

#### Drawings

#### Tube clamps cross, plastic

| Order No.  | А  | В  | С  | D  | К  | L  | Р  | R  | S     |
|------------|----|----|----|----|----|----|----|----|-------|
| K0472.1818 | 18 | 18 | 20 | 30 | 48 | 63 | 21 | 48 | M6x18 |

# Tube clamps cross plastic

**Overview of items** 

| Order No.  | А  | В  | С  | D  | K  | L  | Р    | R  | S     |
|------------|----|----|----|----|----|----|------|----|-------|
| K0472.3030 | 30 | 30 | 33 | 45 | 72 | 99 | 28,5 | 77 | M8x25 |