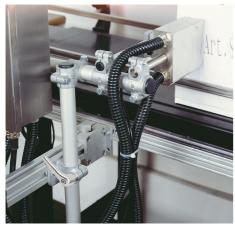

### **Tube clamps cross plastic**







Material:

Thermoplastic. DIN 7984 screws and DIN 985 nuts steel.

#### Version:

Black. Screws and nuts galvanized.

#### Note:

The standard size for round tubes is  $\emptyset18$  mm or  $\emptyset30$  mm. Use reducer sleeves K0492 if smaller tubes are to be clamped or a conversion from round to square tubes is required.

#### **On request:**

Plastic levers for locking.

#### Accessory:

- Reducer sleeves K0492
- Round and square tubes K0493







## Tube clamps cross plastic



#### Item description/product images



#### Drawings



#### **Overview of items**

#### Tube clamps cross, plastic

| Order No.  | А  | В  | С  | D  | К  | L  | Р  | R  | S     |
|------------|----|----|----|----|----|----|----|----|-------|
| K0472.1818 | 18 | 18 | 20 | 30 | 48 | 63 | 21 | 48 | M6x18 |



# Tube clamps cross plastic



**Overview of items** 

| Order No.  | А  | В  | С  | D  | K  | L  | Р    | R  | S     |
|------------|----|----|----|----|----|----|------|----|-------|
| K0472.3030 | 30 | 30 | 33 | 45 | 72 | 99 | 28,5 | 77 | M8x25 |